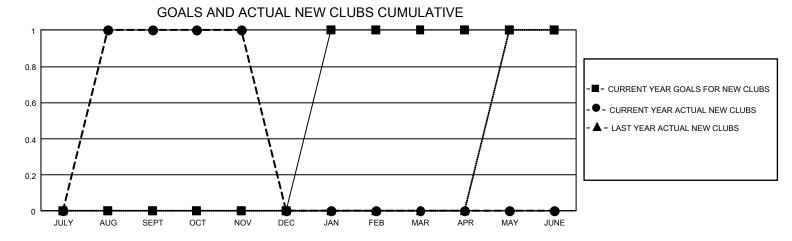

## GMT Constitutional Area 3, Group I

REPORT DOES NOT INCLUDE CLUBS IN UNDISTRICTED AREAS.

| Clubs                 |               |           |               | Members               |                         |                         |                                                    |  |
|-----------------------|---------------|-----------|---------------|-----------------------|-------------------------|-------------------------|----------------------------------------------------|--|
| RESULTS FOR 2022-2023 |               |           |               | RESULTS FOR 2022-2023 |                         |                         |                                                    |  |
| QUARTER               | NEW CLUB GOAL | NEW CLUBS | DROPPED CLUBS | QUARTER MEN           | MBER GROWTH NET<br>GOAL | MEMBER GROWTH<br>ACTUAL | DROPPED MEMBERS<br>ACTUAL (including<br>transfers) |  |
| JULY/AUG/SEPT         | 0             | 1         | 0             | JULY/AUG/SEPT         | 2                       | 28                      | 10                                                 |  |
| OCT/NOV/DEC           | 0             | 0         | 0             | OCT/NOV/DEC           | 4                       | 15                      | 16                                                 |  |
| JAN/FEB/MAR           | 3             | 0         | 0             | JAN/FEB/MAR           | 5                       | 0                       | 0                                                  |  |
| APR/MAY/JUNE          | 0             | 0         | 0             | APR/MAY/JUNE          | 7                       | 0                       | 0                                                  |  |