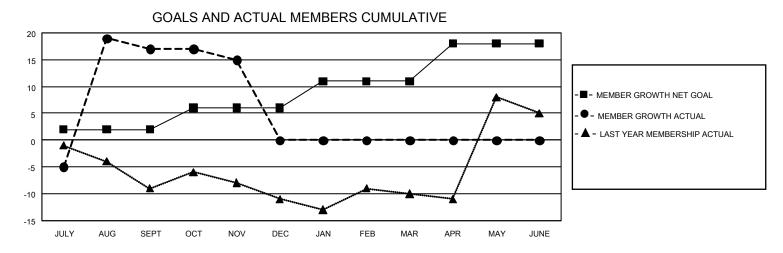

## GMT Constitutional Area 3, Group I

REPORT DOES NOT INCLUDE CLUBS IN UNDISTRICTED AREAS.

| Clubs                 |               |           |               | Members               |                         |                         |                                                    |  |
|-----------------------|---------------|-----------|---------------|-----------------------|-------------------------|-------------------------|----------------------------------------------------|--|
| RESULTS FOR 2022-2023 |               |           |               | RESULTS FOR 2022-2023 |                         |                         |                                                    |  |
| QUARTER               | NEW CLUB GOAL | NEW CLUBS | DROPPED CLUBS | QUARTER MEN           | MBER GROWTH NET<br>GOAL | MEMBER GROWTH<br>ACTUAL | DROPPED MEMBERS<br>ACTUAL (including<br>transfers) |  |
| JULY/AUG/SEPT         | 0             | 1         | 0             | JULY/AUG/SEPT         | 2                       | 28                      | 10                                                 |  |
| OCT/NOV/DEC           | 0             | 0         | 0             | OCT/NOV/DEC           | 4                       | 15                      | 16                                                 |  |
| JAN/FEB/MAR           | 3             | 0         | 0             | JAN/FEB/MAR           | 5                       | 0                       | 0                                                  |  |
| APR/MAY/JUNE          | 0             | 0         | 0             | APR/MAY/JUNE          | 7                       | 0                       | 0                                                  |  |